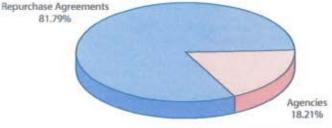

### Information at a Glance

Portfolio by Type of Investment As of March 31, 2007

Portfolio by Maturity As of March 31, 2007

Distribution of Participants by Type As of March 31, 2007

# Portfolio Asset Summary as of March 31, 2007

|                                      | Book Value          | Market Value        |
|--------------------------------------|---------------------|---------------------|
| Uninvested Balance                   | \$ 124.77           | \$ 124.77           |
| Accrual of Interest Income           | 3,503,241.21        | 3,503,241.21        |
| Interest and Management Fees Payable | (24,352,546.56)     | (24,352,546.56)     |
| Payable for Investment Purchased     | (39,475,233.33)     | (39,475,233.33)     |
| Repurchase Agreements                | 4,307,062,000.00    | 4,307,062,000.00    |
| Government Securities                | 953,892,139.76      | 953,704,514.17      |
| Total                                | \$ 5 200 620 725 85 | \$ 5 200 442 100 26 |