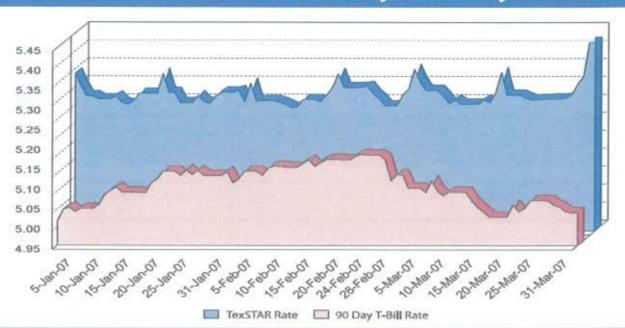

# TexSTAR versus 90-Day Treasury Bill

# Daily Summary for March 2007

| Date      | Mny Mkt Fund<br>Equiv. [SEC Std.] | Daily Allocation<br>Factor | TexSTAR Invested Balance | Market Value<br>Per Share | WAM<br>Days (1)* | WAM<br>Days (2) |
|-----------|-----------------------------------|----------------------------|--------------------------|---------------------------|------------------|-----------------|
| 1-Mar-07  | 5.3251%                           | 0.000145893                | 5,476,633,950.77         | 1.000008                  | 11               | 29              |
| 2-Mar-07  | 5.3043%                           | 0.000145324                | 5,563,436,792.78         | 1.000007                  | 10               | 28              |
| 3-Mar-07  | 5.3043%                           | 0.000145324                | 5,563,436,792.78         | 1.000007                  | 10               | 28              |
| 4-Mar-07  | 5.3043%                           | 0.000145324                | 5,563,436,792.78         | 1.000007                  | 10               | 28              |
| 5-Mar-07  | 5.2898%                           | 0.000144925                | 5,540,628,122.46         | 1.000005                  | 10               | 28              |
| 6-Mar-07  | 5.2712%                           | 0.000144416                | 5,524,992,842.26         | 1.000006                  | 10               | 27              |
| 7-Mar-07  | 5.2796%                           | 0.000144647                | 5,441,919,011.88         | 1.000006                  | 10               | 28              |
| 8-Mar-07  | 5.2699%                           | 0.000144381                | 5,399,907,869.21         | 1.000004                  | 11               | 28              |
| 9-Mar-07  | 5.2695%                           | 0.000144369                | 5,348,337,691.03         | 0.999992                  | 10               | 27              |
| 10-Mar-07 | 5.2695%                           | 0.000144369                | 5,348,337,691.03         | 0.999992                  | 10               | 27              |
| 11-Mar-07 | 5.2695%                           | 0.000144369                | 5,348,337,691.03         | 0.999992                  | 10               | 27              |
| 12-Mar-07 | 5.2794%                           | 0.000144641                | 5,329,860,002.25         | 0.999995                  | 10               | 27              |
| 13-Mar-07 | 5.2732%                           | 0.000144472                | 5,332,886,257.18         | 0.999996                  | 10               | 27              |
| 14-Mar-07 | 5.2975%                           | 0.000145137                | 5,339,218,480.03         | 0.999996                  | 10               | 27              |
| 15-Mar-07 | 5.3498%                           | 0.000146569                | 5,340,979,301.91         | 0.999992                  | 10               | 27              |
| 16-Mar-07 | 5.2924%                           | 0.000144997                | 5,340,321,443.57         | 0.999973                  | 10               | 26              |
| 17-Mar-07 | 5.2924%                           | 0.000144997                | 5,340,321,443.57         | 0.999973                  | 10               | 26              |
| 18-Mar-07 | 5.2924%                           | 0.000144997                | 5,340,321,443.57         | 0.999973                  | 10               | 26              |
| 19-Mar-07 | 5.2860%                           | 0.000144822                | 5,339,892,858.21         | 0.999972                  | 12               | 26              |
| 20-Mar-07 | 5.2802%                           | 0.000144664                | 5,356,229,768.25         | 0.999971                  | 11               | 26              |
| 21-Mar-07 | 5.2809%                           | 0.000144682                | 5,337,170,133.97         | 0.999969                  | 11               | 26              |
| 22-Mar-07 | 5.2813%                           | 0.000144693                | 5,326,281,594.81         | 0.999970                  | 12               | 26              |
| 23-Mar-07 | 5.2824%                           | 0.000144722                | 5,299,132,527.23         | 0.999966                  | 11               | 25              |
| 24-Mar-07 | 5.2824%                           | 0.000144722                | 5,299,132,527.23         | 0.999966                  | 11               | 25              |
| 25-Mar-07 | 5.2824%                           | 0.000144722                | 5,299,132,527.23         | 0.999966                  | 11               | 25              |
| 26-Mar-07 | 5.2848%                           | 0.000144789                | 5,324,358,606.10         | 0.999966                  | 11               | 25              |
| 27-Mar-07 | 5.2939%                           | 0.000145039                | 5,300,659,382.94         | 0.999965                  | 12               | 25              |
| 28-Mar-07 | 5.3205%                           | 0.000145766                | 5,222,635,239.07         | 0.999964                  | 14               | 25              |
| 29-Mar-07 | 5.3391%                           | 0.000146277                | 5,226,738,071.66         | 0.999962                  | 14               | 25              |
| 30-Mar-07 | 5.4250%                           | 0.000148630                | 5,200,629,725.85         | 0.999957                  | 13               | 25              |
| 31-Mar-07 | 5.4250%                           | 0.000148630                | 5,200,629,725.85         | 0.999957                  | 13               | 25              |
| Average   | 5.2999%                           | 0.000145204                | 5,361,804,397.05         |                           | 11               | 26              |